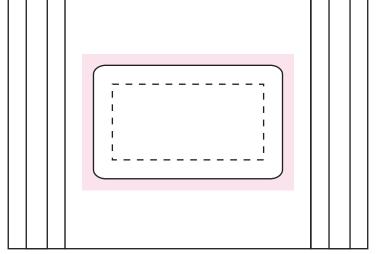

- - - Safe Print Area: 40mmW x 30mmH

Image Impression Only NOT to Scale

Sticker 50x30mm

100%

Sticker Size: 50mmW x 30mmH
 Bleed: 3mm (56mmW x 36mmH)

- - Safe Print Area: 40mmW x 20mmH

When artwork is printed, there can be movement of up to 3mm Bag size may vary from what is shown, Please call if bag dimensions are critical