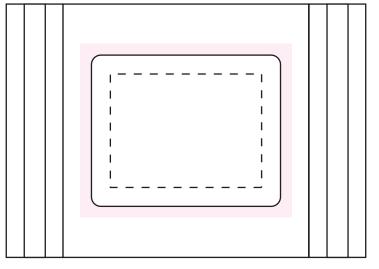

## ART APPROVAL

All colours used in this document are indicative only and they may vary across a variety of printing techniques and confectionery

Sticker 50x40mm

100%

Sticke Size: 50mmW x 40mmHBleed: 3mm (56mmW x 46mmH)

- - - Safe Print Area: 40mmW x 30mmH

Image Impression Only NOT to Scale

Sticker 50x30mm

100%

Sticker Size: 50mmW x 30mmH
 Bleed: 3mm (56mmW x 36mmH)

- - Safe Print Area: 40mmW x 20mmH

When artwork is printed, there can be movement of up to 3mm Bag size may vary from what is shown, Please call if bag dimensions are critical